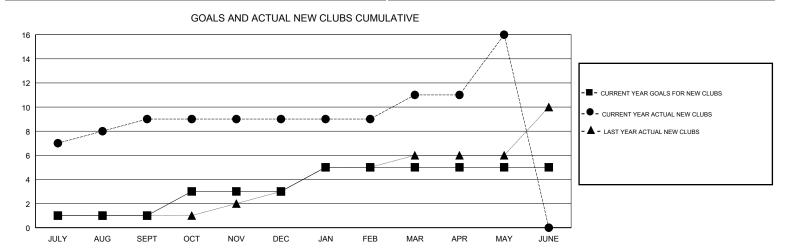

## N S SANKAR **LOCATION INDIA GMT CA** Clubs Members RESULTS FOR 2017-2018 RESULTS FOR 2017-2018 NEW CLUBS NEW CLUB GOAL DROPPED CLUBS MEMBER GROWTH NET MEMBER GROWTH DROPPED QUARTER QUARTER GOAL ACTUAL MEMBERS ACTUAL (including transfers) 9 20 374 217 JULY/AUG/SEPT JULY/AUG/SEPT 90 187 172 OCT/NOV/DEC OCT/NOV/DEC 2 2 60 1 226 113 JAN/FEB/MAR JAN/FEB/MAR 0 5 321 227 -30 APR/MAY/JUNE APR/MAY/JUNE