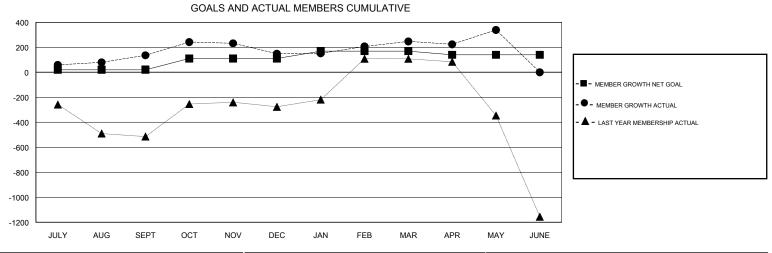

## N S SANKAR **LOCATION INDIA GMT CA** Clubs Members RESULTS FOR 2017-2018 RESULTS FOR 2017-2018 NEW CLUBS NEW CLUB GOAL DROPPED CLUBS MEMBER GROWTH NET MEMBER GROWTH DROPPED QUARTER QUARTER GOAL ACTUAL MEMBERS ACTUAL (including transfers) 9 20 374 217 JULY/AUG/SEPT JULY/AUG/SEPT 90 187 172 OCT/NOV/DEC OCT/NOV/DEC 2 2 60 1 226 113 JAN/FEB/MAR JAN/FEB/MAR 0 5 321 227 -30 APR/MAY/JUNE APR/MAY/JUNE